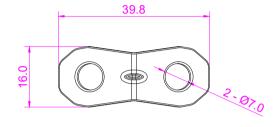

## **NOTES**

- 1. BURR OF BRACKET SHOULD BE MINIMIZED.
- 2. BRACKET SHOULD BE FREE OF SHARP EDGES.
- 3. UNSPECIFIED RADIUS WOULD BE 0.5MM.
- 4. IMPORTANT PARTS ARE MARKED BY ASTERISK.
- 5. SAMPLE APPROVAL IS REQUIRED.
- 6. EDGE OF HOLES CHAMFER IS 0.7MM.

## **GENERAL TOLERANCES (mm)**

| 0       | ~ | 10 | +/- 0.20 |
|---------|---|----|----------|
| 11      | ~ | 25 | +/- 0.25 |
| 26      | ~ | 38 | +/- 0.30 |
| 39      | ~ | 50 | +/- 0.40 |
| OVER 50 |   |    | +/- 0.50 |

## INFORMATION

| ITEM NO.    | E612                    |
|-------------|-------------------------|
| DESCRIPTION | EDGE STRING HOLDER      |
| MATERIAL    | ALU6061 - T6, T = 2.5MM |
| WEIGHT      | 1.20g                   |
| DATE        | 12/MAR/2025             |