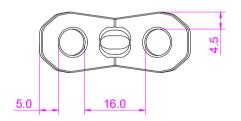

## **NOTES**

- 1. BURR OF BRACKET SHOULD BE MINIMIZED.
- 2. BRACKET SHOULD BE FREE OF SHARP EDGES.
- 3. UNSPECIFIED RADIUS WOULD BE 0.5MM.
- 4. IMPORTANT PARTS ARE MARKED BY ASTERISK.
- 5. SAMPLE APPROVAL IS REQUIRED.
- 6. EDGE OF HOLES CHAMFER IS 0.7MM.

## **GENERAL TOLERANCES (mm)**

| 0       | ~ | 10 | +/- 0.20 |
|---------|---|----|----------|
| 11      | ~ | 25 | +/- 0.25 |
| 26      | ~ | 38 | +/- 0.30 |
| 39      | ~ | 50 | +/- 0.40 |
| OVER 50 |   |    | +/- 0.50 |

## INFORMATION

| ITEM NO.    | E612                    |
|-------------|-------------------------|
| DESCRIPTION | EDGE STRING HOLDER      |
| MATERIAL    | ALU6061 - T6, T = 2.5MM |
| WEIGHT      | 1.20g                   |
| DATE        | 12/MAR/2025             |