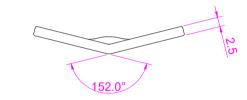

## **NOTES**

- 1. BURR OF BRACKET SHOULD BE MINIMIZED.
- 2. BRACKET SHOULD BE FREE OF SHARP EDGES.
- 3. UNSPECIFIED RADIUS WOULD BE 0.5MM.
- 4. IMPORTANT PARTS ARE MARKED BY ASTERISK.
- 5. SAMPLE APPROVAL IS REQUIRED.
- 6. EDGE OF HOLES CHAMFER IS 0.7MM.

## **GENERAL TOLERANCES (mm)**

| 0       | ~ | 10 | +/- 0.20 |
|---------|---|----|----------|
| 11      | ~ | 25 | +/- 0.25 |
| 26      | ~ | 38 | +/- 0.30 |
| 39      | ~ | 50 | +/- 0.40 |
| OVER 50 |   |    | +/- 0.50 |

## INFORMATION

| ITEM NO.    | E612                    |
|-------------|-------------------------|
| DESCRIPTION | EDGE STRING HOLDER      |
| MATERIAL    | ALU6061 - T6, T = 2.5MM |
| WEIGHT      | 1.20g                   |
| DATE        | 12/MAR/2025             |